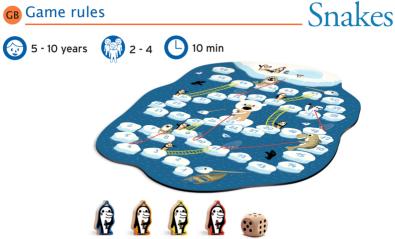

#### Contents of the game:

4 pawns, 1 dice, 1 board The game is played in a clockwise direction. The youngest player starts.

### Game procedure:

Each player puts his or her pawn on the boat that has run aground. The first player tosses the dice and advances their pawn by the number of points shown.

# **Special squares:**

The penguins invite you to climb on their ladder in order to go faster.

These odd animals catch the pawns with their net and put them lower.

## Who wins?

The first player to precisely reach the large block of ice wins the game and the right to taste the sardines!

If they go past the end square, they go back the same number of squares that they have over- rolled.